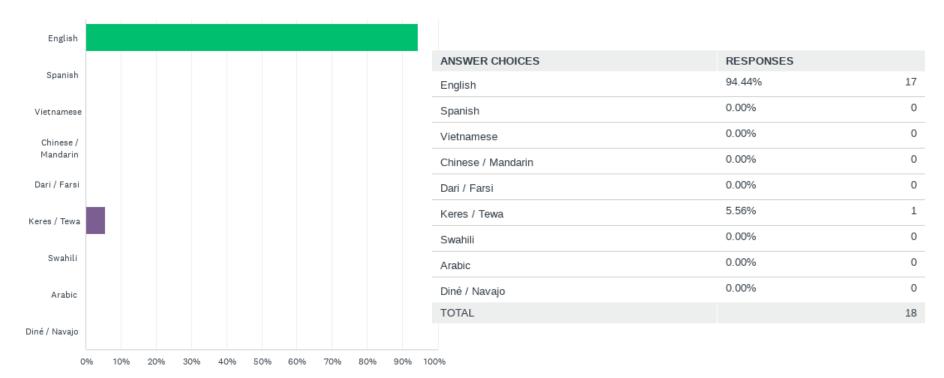

|
| Mesa del Sol      | 0.00%     | 0  |
| Mid Heights       | 0.00%     | 0  |
| Near Heights      | 0.00%     | 0  |
| Near North Valley | 17.65%    | 3  |
| North Albuquerque | 5.88%     | 1  |
| North I-25        | 0.00%     | 0  |
| Northwest Mesa    | 11.76%    | 2  |
| Southwest Mesa    | 0.00%     | 0  |
| West Mesa         | 0.00%     | 0  |
| TOTAL             |           | 17 |

#### Q3: What age group are you in?



# Q4: Which of the following best describes how you identify your race/ethnicity?



#### Q5: Which of the following best describes your gender identity?



#### Q6: Which of the following best describes your sexual orientation?



#### Q7: What is the highest level of education that you have achieved?



#### Q8: What is the primary language spoken in your home?



#### Q9: What is your annual household income?