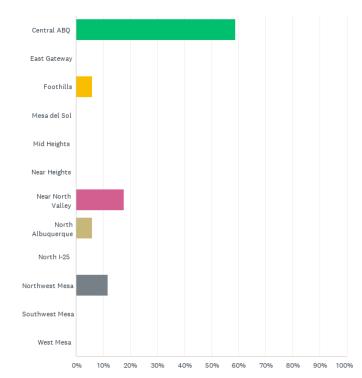

#### Q2: What Community Planning Area do you live in?

| ANSWER CHOICES    | RESPONSES |    |
|-------------------|-----------|----|
| Central ABQ       | 58.82%    | 10 |
| East Gateway      | 0.00%     | 0  |
| Foothills         | 5.88%     | 1  |
| Mesa del Sol      | 0.00%     | 0  |
| Mid Heights       | 0.00%     | 0  |
| Near Heights      | 0.00%     | 0  |
| Near North Valley | 17.65%    | 3  |
| North Albuquerque | 5.88%     | 1  |
| North I-25        | 0.00%     | 0  |
| Northwest Mesa    | 11.76%    | 2  |
| Southwest Mesa    | 0.00%     | 0  |
| West Mesa         | 0.00%     | 0  |
| TOTAL             |           | 17 |