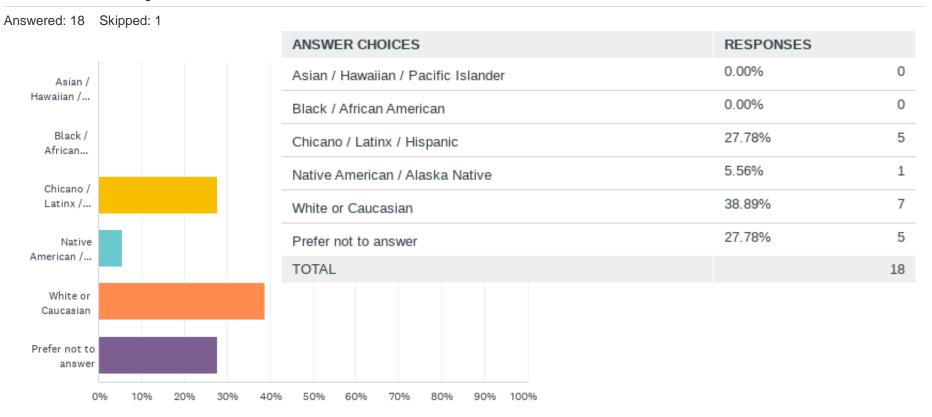

# Q4: Which of the following best describes how you identify your race/ethnicity?