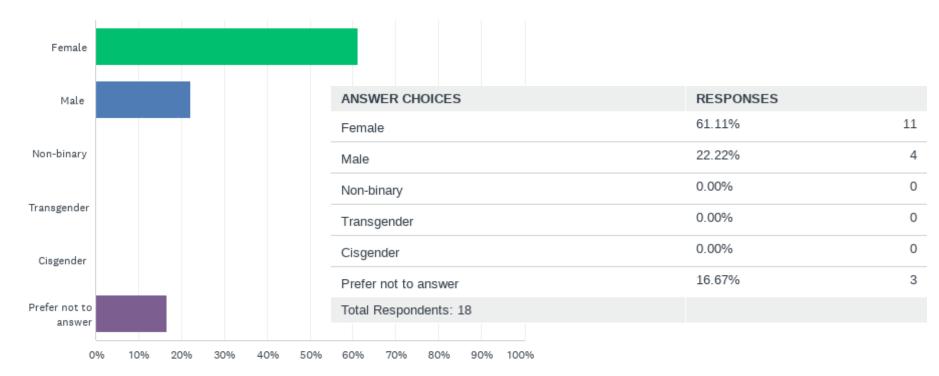

do you live in?



| ANSWER CHOICES    | RESPONSES |    |
|-------------------|-----------|----|
| Central ABQ       | 58.82%    | 10 |
| East Gateway      | 0.00%     | 0  |
| Foothills         | 5.88%     | 1  |
| Mesa del Sol      | 0.00%     | 0  |
| Mid Heights       | 0.00%     | 0  |
| Near Heights      | 0.00%     | 0  |
| Near North Valley | 17.65%    | 3  |
| North Albuquerque | 5.88%     | 1  |
| North I-25        | 0.00%     | 0  |
| Northwest Mesa    | 11.76%    | 2  |
| Southwest Mesa    | 0.00%     | 0  |
| West Mesa         | 0.00%     | 0  |
| TOTAL             |           | 17 |

#### Q3: What age group are you in?



# Q4: Which of the following best describes how you identify your race/ethnicity?



#### Q5: Which of the following best describes your gender identity?



#### Q6: Which of the following best describes your sexual orientation?



#### Q7: What is the highest level of education that you have achieved?



#### Q8: What is the primary language spoken in your home?



#### Q9: What is your annual household income?