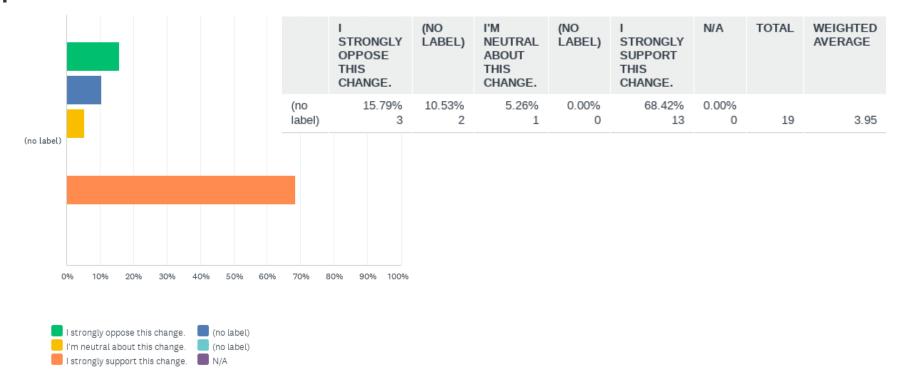

#### **Findings**

The survey consists of 9 questions. The first asked for respondents to gauge how strongly opposed or in favor of the proposed change they were. Thirteen of the total 19 respondents selected "I strongly support this change," while 3 selected that they were strongly opposed. Two more opposed the change, and 1 respondent felt neutral. Nine respondents also entered comments to explain their selection. Five were in favor of the proposed restriction on cannabis uses and 4 were against the proposed change. One respondent specifically requested more public outreach and discussion before making this change.

#### **Total Responses**

Date Created: Tuesday, September 21, 2021

Complete Responses: 19

Q1: Proposed change to 4- 3: Add the following text to these new subsections: Cannabis Retail: 4-3(D)(35)(i) [new]Cannabis Cultivation: 4-3(E)(2)(h) [new]Cannabis-derived Products Manufacturing: 4-3(E)(3)(h) [new]"This use is prohibited in the Old Town - HPO-5."