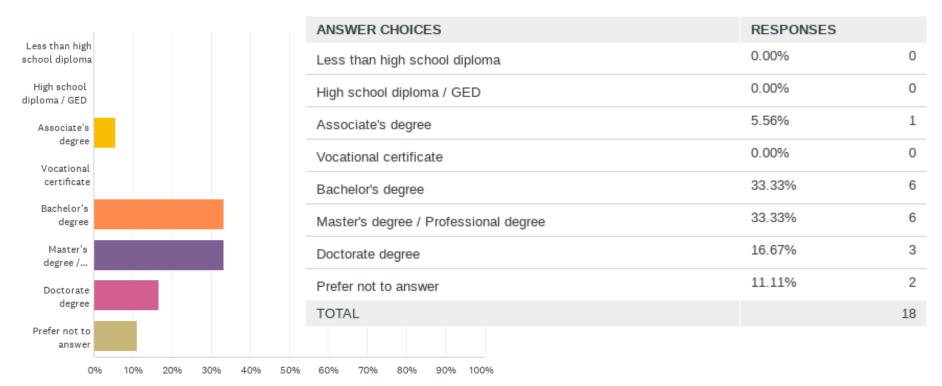

y      | 0.00%     | 0  |
| Foothills         | 5.88%     | 1  |
| Mesa del Sol      | 0.00%     | 0  |
| Mid Heights       | 0.00%     | 0  |
| Near Heights      | 0.00%     | 0  |
| Near North Valley | 17.65%    | 3  |
| North Albuquerque | 5.88%     | 1  |
| North I-25        | 0.00%     | 0  |
| Northwest Mesa    | 11.76%    | 2  |
| Southwest Mesa    | 0.00%     | 0  |
| West Mesa         | 0.00%     | 0  |
| TOTAL             |           | 17 |

#### Q3: What age group are you in?



# Q4: Which of the following best describes how you identify your race/ethnicity?



#### Q5: Which of the following best describes your gender identity?



#### Q6: Which of the following best describes your sexual orientation?



#### Q7: What is the highest level of education that you have achieved?



#### Q8: What is the primary language spoken in your home?



#### Q9: What is your annual household income?