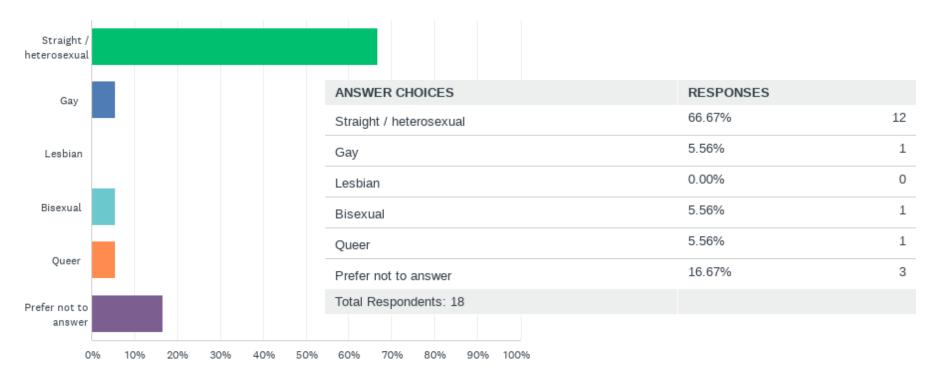

----|-----------|----|
| Central ABQ       | 58.82%    | 10 |
| East Gateway      | 0.00%     | 0  |
| Foothills         | 5.88%     | 1  |
| Mesa del Sol      | 0.00%     | 0  |
| Mid Heights       | 0.00%     | 0  |
| Near Heights      | 0.00%     | 0  |
| Near North Valley | 17.65%    | 3  |
| North Albuquerque | 5.88%     | 1  |
| North I-25        | 0.00%     | 0  |
| Northwest Mesa    | 11.76%    | 2  |
| Southwest Mesa    | 0.00%     | 0  |
| West Mesa         | 0.00%     | 0  |
| TOTAL             |           | 17 |

#### Q3: What age group are you in?



# Q4: Which of the following best describes how you identify your race/ethnicity?



#### Q5: Which of the following best describes your gender identity?



#### Q6: Which of the following best describes your sexual orientation?



#### Q7: What is the highest level of education that you have achieved?



#### Q8: What is the primary language spoken in your home?



#### Q9: What is your annual household income?