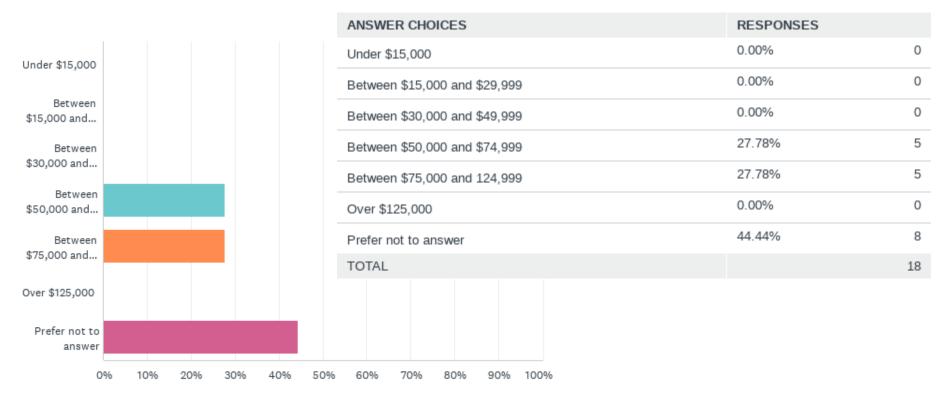

ights       | 0.00%     | 0  |
| Near Heights      | 0.00%     | 0  |
| Near North Valley | 17.65%    | 3  |
| North Albuquerque | 5.88%     | 1  |
| North I-25        | 0.00%     | 0  |
| Northwest Mesa    | 11.76%    | 2  |
| Southwest Mesa    | 0.00%     | 0  |
| West Mesa         | 0.00%     | 0  |
| TOTAL             |           | 17 |

#### Q3: What age group are you in?



# Q4: Which of the following best describes how you identify your race/ethnicity?



#### Q5: Which of the following best describes your gender identity?



#### Q6: Which of the following best describes your sexual orientation?



#### Q7: What is the highest level of education that you have achieved?



#### Q8: What is the primary language spoken in your home?



#### Q9: What is your annual household income?